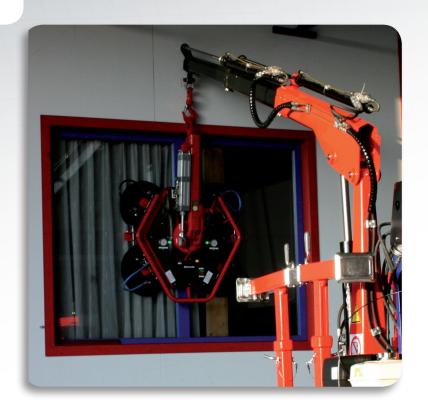

## Standard Features

- Attaches to the MAVLift Elevator, BigFoot Models and to Cranes
- Adjustable Suction Frame
- Wireless Remote Control
- 180° Suction Unit Rotation (manual left and right)