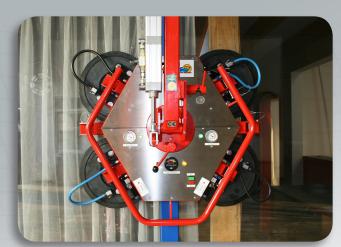

## Technical Data

| Max Load Capacity - 8 Cups | 1322 lbs                                      |
|----------------------------|-----------------------------------------------|
| Load Capacity - 6 Cups     | 992 lbs                                       |
| Load Capacity - 4 Cups     | 661 lbs                                       |
| Machine Weight             | 230 lbs                                       |
| Power Requirements         | Battery:<br>110v/240v Charger<br>Pump: 12v DC |
| Vacuum System              | 2 Vacuum Pumps<br>up to 8 Cups                |

## Standard Features

- Attaches to the MAVLift Elevator, BigFoot Models and to Cranes
- Adjustable Suction Frame
- Wireless Remote Control
- 180° Suction Unit Rotation (manual left and right)

## Safety Features

• Vacuum Lost/Overloading Indicator