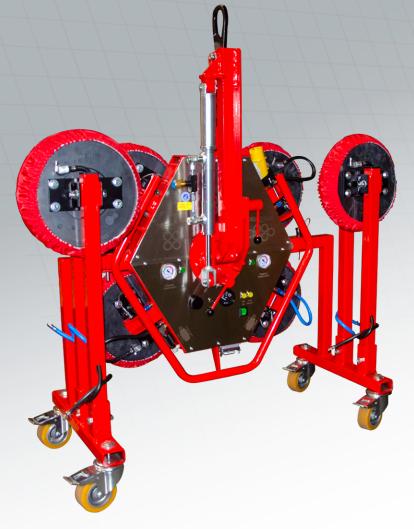

## Technical Data

| Max Load Capacity - 8 Cups | 1322 lbs                                      |
|----------------------------|-----------------------------------------------|
| Load Capacity - 6 Cups     | 992 lbs                                       |
| Load Capacity - 4 Cups     | 661 lbs                                       |
| Machine Weight             | 230 lbs                                       |
| Power Requirements         | Battery:<br>110v/240v Charger<br>Pump: 12v DC |
| Vacuum System              | 2 Vacuum Pumps<br>up to 8 Cups                |

## Standard Features

- Attaches to the MAVLift Elevator, BigFoot Models and to Cranes
- Adjustable Suction Frame
- Wireless Remote Control
- 180° Suction Unit Rotation (manual left and right)

## Safety Features

• Vacuum Lost/Overloading Indicator