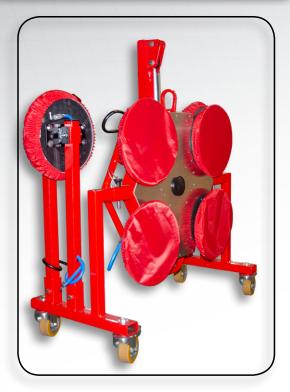

## Technical Data

| Max Load Capacity - 8 Cups | 1322 lbs                                      |
|----------------------------|-----------------------------------------------|
| Load Capacity - 6 Cups     | 992 lbs                                       |
| Load Capacity - 4 Cups     | 661 lbs                                       |
| Machine Weight             | 230 lbs                                       |
| Power Requirements         | Battery:<br>110v/240v Charger<br>Pump: 12v DC |
| Vacuum System              | 2 Vacuum Pumps<br>up to 8 Cups                |

## Standard Features

- Attaches to the MAVLift Elevator, BigFoot Models and to Cranes
- Adjustable Suction Frame
- Wireless Remote Control
- 180° Suction Unit Rotation (manual left and right)

## Safety Features

• Vacuum Lost/Overloading Indicator